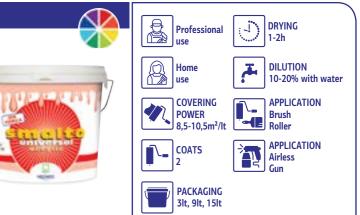

#### **Smalto Universal**

- Flat acrylic paint suitable for interior and exterior surfaces.
- Very good resistance in weather conditions, adhesion and breathability.
- It keeps vigorous coloring even in bad weather conditions and UV resistance.