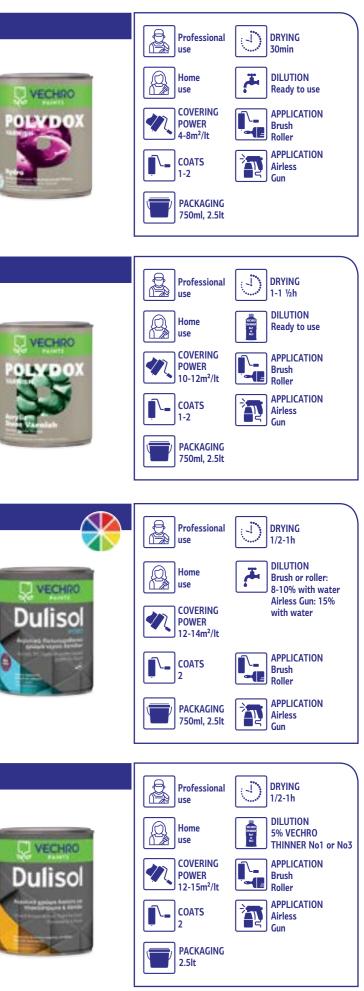

#### **Polydox Varnish Hydro**

#### Waterproof Protective **Stone Varnish**

- Hyper-penetration.
- Excellent liquid repellent.
- Weather & atmospheric solution resistance.
- Suitable for natural and artificial stone, brickwork, marble, cement etc.

#### **Polydox Varnish Acrylic**

#### **Acrylic Stone Vanrish**

- Very good adherence & hardness.
- Against yellowing.
- Weather resistance.
- Gloss finish.

#### **Dulisol Hydro**

#### Hybrid Polyurethane - Acrylic Water Based, Floor Paint

- Suitable for indoor and outdoor paved concrete floors with light traffic.
- Smooth application & very good adhesion.
- Great coverage.
- Weather & wear resistance.

# Dulisol

#### Solvent Based Acrylic Paint for Stones, Pavements & Floors

- Excellent adhesion.
- Weather resistance.
- Suitable for stone pavements, roof tiles and cement floor surfaces.
- Available at white, terracotta (3013) and grey (7046).