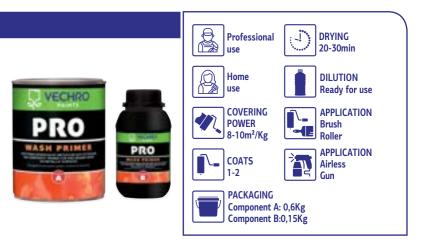

#### **PRO Wash Primer**

#### **2C Primer for Preliminary** processing on ferrous & non ferrous metallic surfaces

Prepares non-ferrous surfaces such as aluminum, galvanized sheet iron, copper, in order to achieve very good adhesion.

Home use

> PACKAGING 750ml, 4lt, 15lt