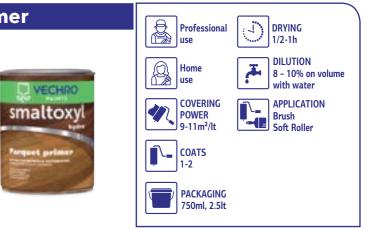

#### Smaltoxyl Hydro Parquet Primer

# Water based primer for wooden floors

- Great adhesion and elasticity.
- Excellent filling of the wood pores.
- Easily sanding, enhancing the abrasion of wood.
- Ease to apply.
- Quick drying.