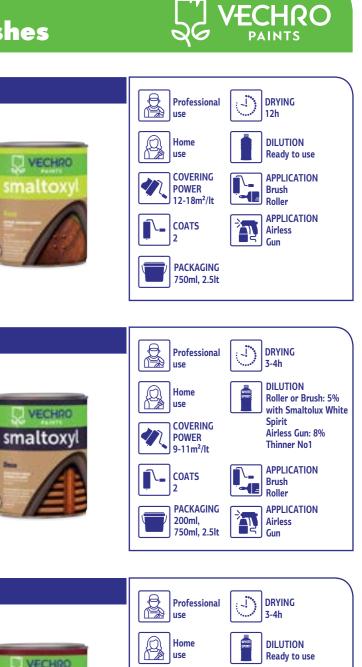

#### **Smaltoxyl Base**

#### Wood Stain Varnish

- Maintains its elasticity following wood's movements.
- Breath & waterproof abilities.
- Water resistance without cracks and pealing.
- Protects the film from mold growth & fungi.

#### **Smaltoxyl Deco**

#### **Protective and Decorative** Wood Varnish

- Alkyd wood varnish.
- Protects the film from mold growth and moisture.
- Keeps elasticity in order to follow woods movements.
- UV filters.

#### **Smaltoxyl Teak Oil**

#### Protective Oil for Teak & Hard **Exotic Timber**

- Maintaining and refreshing hard exotic woods.
- Replaces lost natural wooden oils.
- Contains Wax.
- Water, sunlight, salts, stains etc. protection.

#### **Smaltoxyl Yacht Varnish**

#### Polyurethane-Alkyd Yacht Varnish

- Tough and elastic film.
- Long lasting protection.
- Resistance to mechanical stress.
- UV filters and outdoor durability.
- Protection of dried film against mildew growth and moisture.