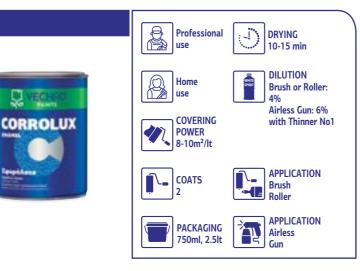

#### **Corrolux Enamel**

#### Hammer Finish

- Fast drying.
- Excellent hardness & durability.
- Very good resistance to mechanical strain.
- Anti-corrosive protection.
- Weather resistance.
- Available at 12 Vechro's color shades.