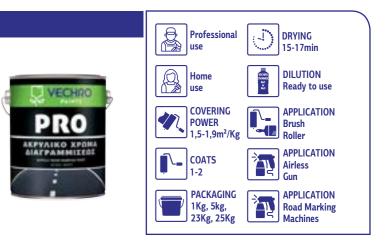

#### **PRO Road Marking Paint**

#### **Acrylic Road Marking Paint**

- Great adhesion and elasticity on tar, concrete, metal surfaces, plasters.
- Abrasion & wear resistance.
- Quick drying.
- Available at White, Yellow & Black.

bast