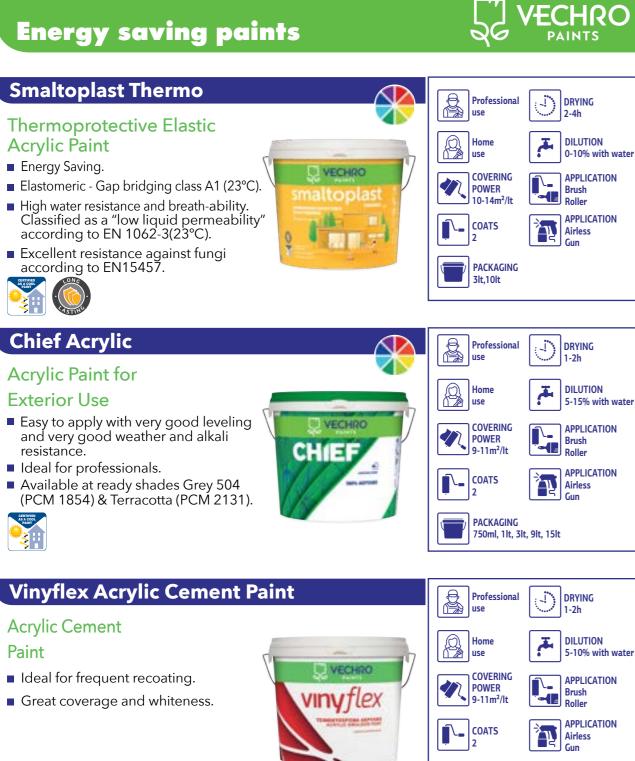

#### **Energy saving paints**

#### **Smaltoplast Acrylic**

#### **Ecological 100% Acrylic Paint**

- High resistance to adverse conditions.
- Unmodified shades.
- Long-lasting protection.
- Alkali & water resistance.
- Very good levelling and covering power.

#### Orion

- Flat interior emulsion paint suitable for walls, plasters, concrete, and gypsum board. Combines good hiding and coverage, with very good whiteness.
- Very good cost effective solution for professionals.

#### **Smalto Universal**

- Flat acrylic paint suitable for interior and exterior surfaces.
- Very good resistance in weather conditions, adhesion and breathability.
- It keeps vigorous coloring even in bad weather conditions and UV resistance.