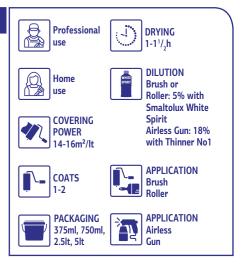

#### **Oxidol Anticorrosive Primer**

#### Anticorrosive new generation primer

- High anti-corrosive protection.
- Excellent adhesion.
- Fast drying.
- Contains non toxic pigments.