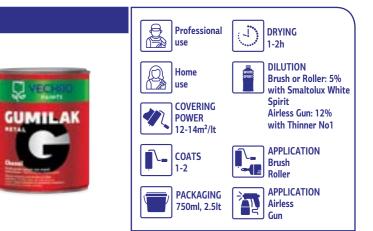

#### **Gumilak Metal Chassi**

#### Anticorrosive chassi paint

- Excellent resistance to water, gasoline, & car oils.
- Excellent adhesion on metal surfaces.
- Anti-corrosive Protection.
- Quick drying.

VECHRO PAINTS