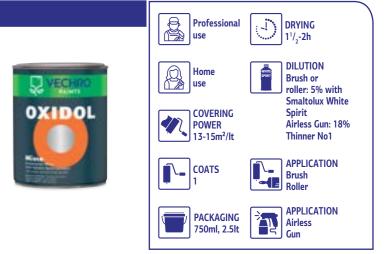

#### **Oxidol Anticorrosive Primer**

#### Anticorrosive new generation primer

- High anti-corrosive protection.
- Excellent adhesion.
- Fast drying.
- Contains non toxic pigments.