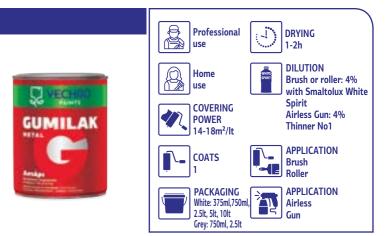

#### **Gumilak Metal Duco**

#### **Premium Quality Enamel**

- Enhanced anticorrosive protection & great covering power.
- Excellent hardness and durability, with very good resistance to mechanical strain.
- Great resistance in UV and in adverse weather conditions.
- Available at 24 ready made shades & endless coloring options via Vechro's Tinting Machine.