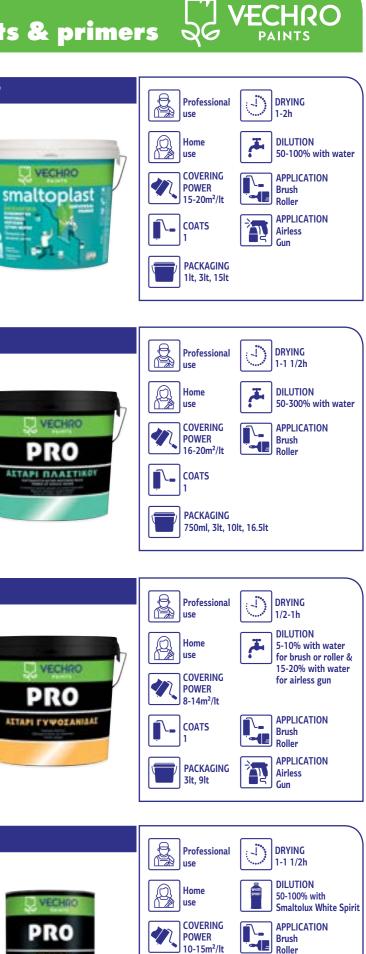

#### **Smaltoplast Kitchen & Bath**

#### **Ecological Antifungal Matte Emulsion Paint**

- Antimicrobial (IMSL), Antifungal.
- Excellent washability/ scrub resistance (Class 1-EN 13300).
- High coverage.
- Super opacity.

oplast

Ľ

Π

Ē

5

# Smaltoplast Kitchen & Bath

Antifungal & Antimicrobial Properties

#### **Ecological Antifungal & Antimicrobial Emulsion Paint** For Areas with High Moisture

- Antimicrobial (ISO 22196:2011), IMSL
- Antifungal
- Excellent washability / scrub resistance (Class 1, EN 13300)
- Excellent spreading rate and high coverage

#### **Smaltoplast Universal Primer**

#### Silicone Micro Acrylic water based primer

- Excellent adhesion and alkali resistance.
- A+ indoor air quality.
- Excellent penetration.
- For interior & exterior use. ■ Waterproofing and high breath-ability.

#### **PRO Acrylic Primer**

#### Water based acrylic primer

- Strong adhesion and high penetration.
- High resistance to alkali.
- Recoatable with any emulsion or acrylic paint.
- For interior & exterior use.

#### **PRO Gypsum Board Primer**

#### White Acrylic Water Soluble Plasterboard for Indoor use

- Excellent filling properties, smooth imperfections between joint filing material and gypsum board.
- For interior use.
- Recoatable with any emulsion paint.