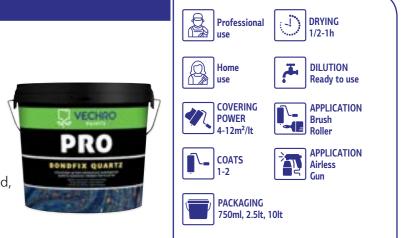

#### **PRO Bondfix Quartz**

#### **Quartz Adhesive Primer** for Plaster

- Excellent adhesion.
- Great alkali and water resistance.
- Suitable to use as a "bridge" on cement, plaster, cement board, plasterboard, expanded or extruded polystyrene, concrete blocks, mosaic, tiles, sea plywood, MDF and other wood or metal surfaces.