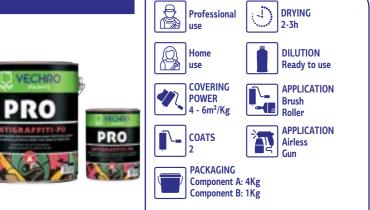

#### **PRO Antigraffiti PU**

#### Antipollution & Anti-graffiti 2C PU paint

- Suitable for application on walls and on surfaces from concrete, plaster, stone, metals, wood etc.
- Excellent hardness & weather resistance. ■ High resistance UV radiation, yellowing &
- mechanical stress. Creates a hard & elastic membrane without pores.
- Could be cleaned from graffiti with the proposed diluent Vechro Thinner No1.