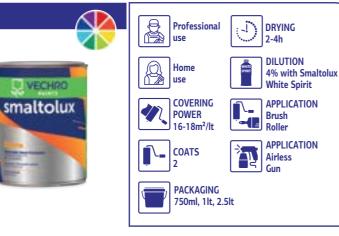

#### Smaltolux Extra Gloss, Satin

#### **Premium Quality Wood** Enamel

- Suitable for wood and metal surfaces.
- Gives smoothness to surfaces and enhances yellowness in the dark performance.
- Available at Gloss-Satin & Matte finish.

smaltolux