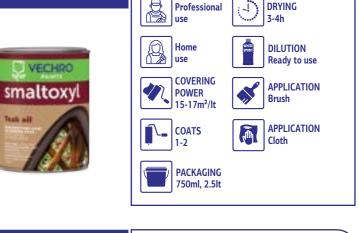

#### Smaltoxyl Hydro Teak Oil

#### Water Based Teak Oil

- Water resistance and mold protection.
- Contains UV filters.
- Protection against stains.
- Quick drying.