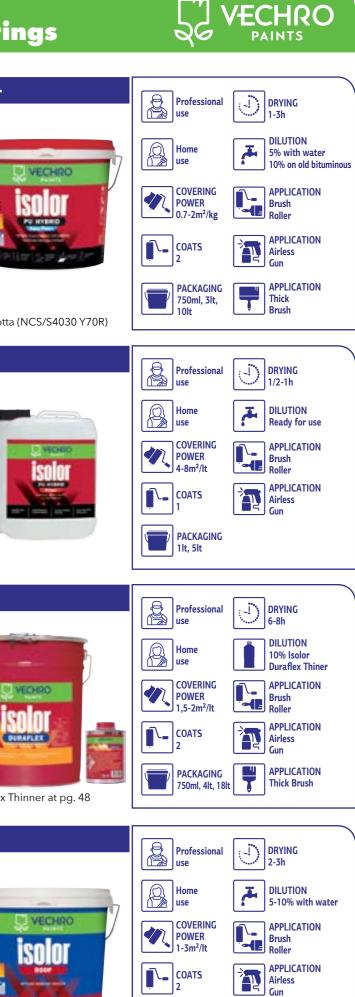

#### Isolor PU HYBRID Aqua Plus +

#### High Solids Elastomeric

# Waterproofing Coating for Roofs Top quality water soluble hybrid elastomeric

- sealant based on acrylic and polyurethane resins.
- It fully covers capillaries and cracks up to 1.5mm. Certified by the CE marking as a concrete
- surface protection product, in accordance with EN-1504-2.
- Certified as Cold Reflective Material (CRES, DEMOCRITUS).

Available at White & Terracotta (NCS/S4030 Y70R)

#### **Isolor PU HYBRID Primer**

#### Water Based Hybrid Primer for Water Proofing Coatings

- Excellent adhesion and penetration.
- Recommended for priming new cement substrates and existing waterproofing coatings.
- Can be applied above bituminous materials, mosaic, aluminum foils etc.
- Quick drying.

#### **Isolor Duraflex**

#### **Elastomeric Polyurethane** Waterproofing Coating

- High quality waterproofing elastomeric coating one component for long-lasting protection.
- Membrane keeps its elasticity from -20°C until 90°C.
- Certified as cool reflective paint.

#### **Isolor Roof**

#### Elastomeric Acrylic Waterproofing Coating

- Acrylic elastomeric insulation material with very good sealing properties.
- It follows the contractions-dilation of the surface, without popping or peeling.
- Effectively insulates and protects against adverse weather conditions.