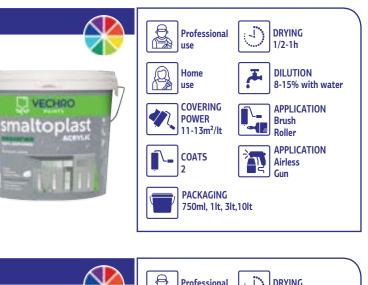

#### **Smaltoplast Acrylic**

#### **Ecological 100% Acrylic Paint**

- High resistance to adverse conditions.
- Unmodified shades.
- Long-lasting protection.
- Alkali & water resistance.
- Very good levelling and covering power.