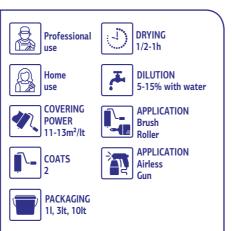

#### **Symbols** explanation

Home use

Covering Power Per layer

**VECHRO** 

PAINTS

Drying s surface t concerns surface drying time under normal conditions. The recoat and the drying time at depth is higher (See the product label and TDS)

,T. Dilution

With water

Ŋ

Application

Spray-Gun

Dilution With White Spirit

Dilution Vechro Thinner No1 or No3

Application Simple spatula

Application

with rollers, paintbrush\*

վլյի Application Sponge

Application Cloth

Application

Wall Brush

\*The water-soluble products are dilute with water at a rate greater than in the case of a brush or roller. In case the solvent products, which are diluted with Smaltolux White Spirit for application by brush or roller, when applied with spray gun, they are diluted with Vechro Thinner No1 and the dilution rate is higher (See thee product label & TDS)