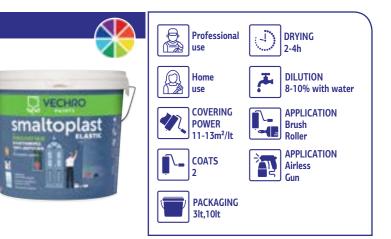

#### **Smaltoplast Elastic**

#### Ecological Elastomeric 100% Acrylic Paint

- Elastomeric water repellent. Classified as a "low liquid permeability" according to EN 1062-1.
- Covers hairline cracks.
- High resistance to adverse whether conditions (-20°C).
- Excellent resistance against fungi and algae, according to EN15457.
- Unmodified shades.