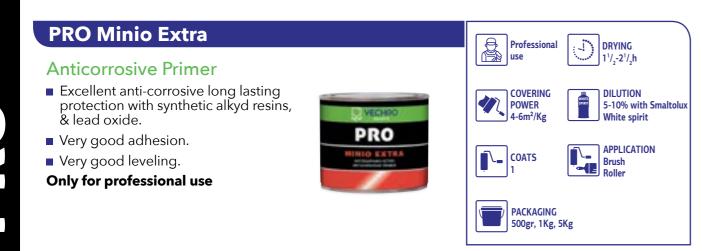

#### **Oxidol Minio**

#### Superior Anti-corrosive Primer

- Excellent anti-corrosive protection even on surfaces exposed to strong oxidative environment.
- Very good adhesion.
- Fast drying.

 $\bigcirc$ 

Contains non toxic pigments.