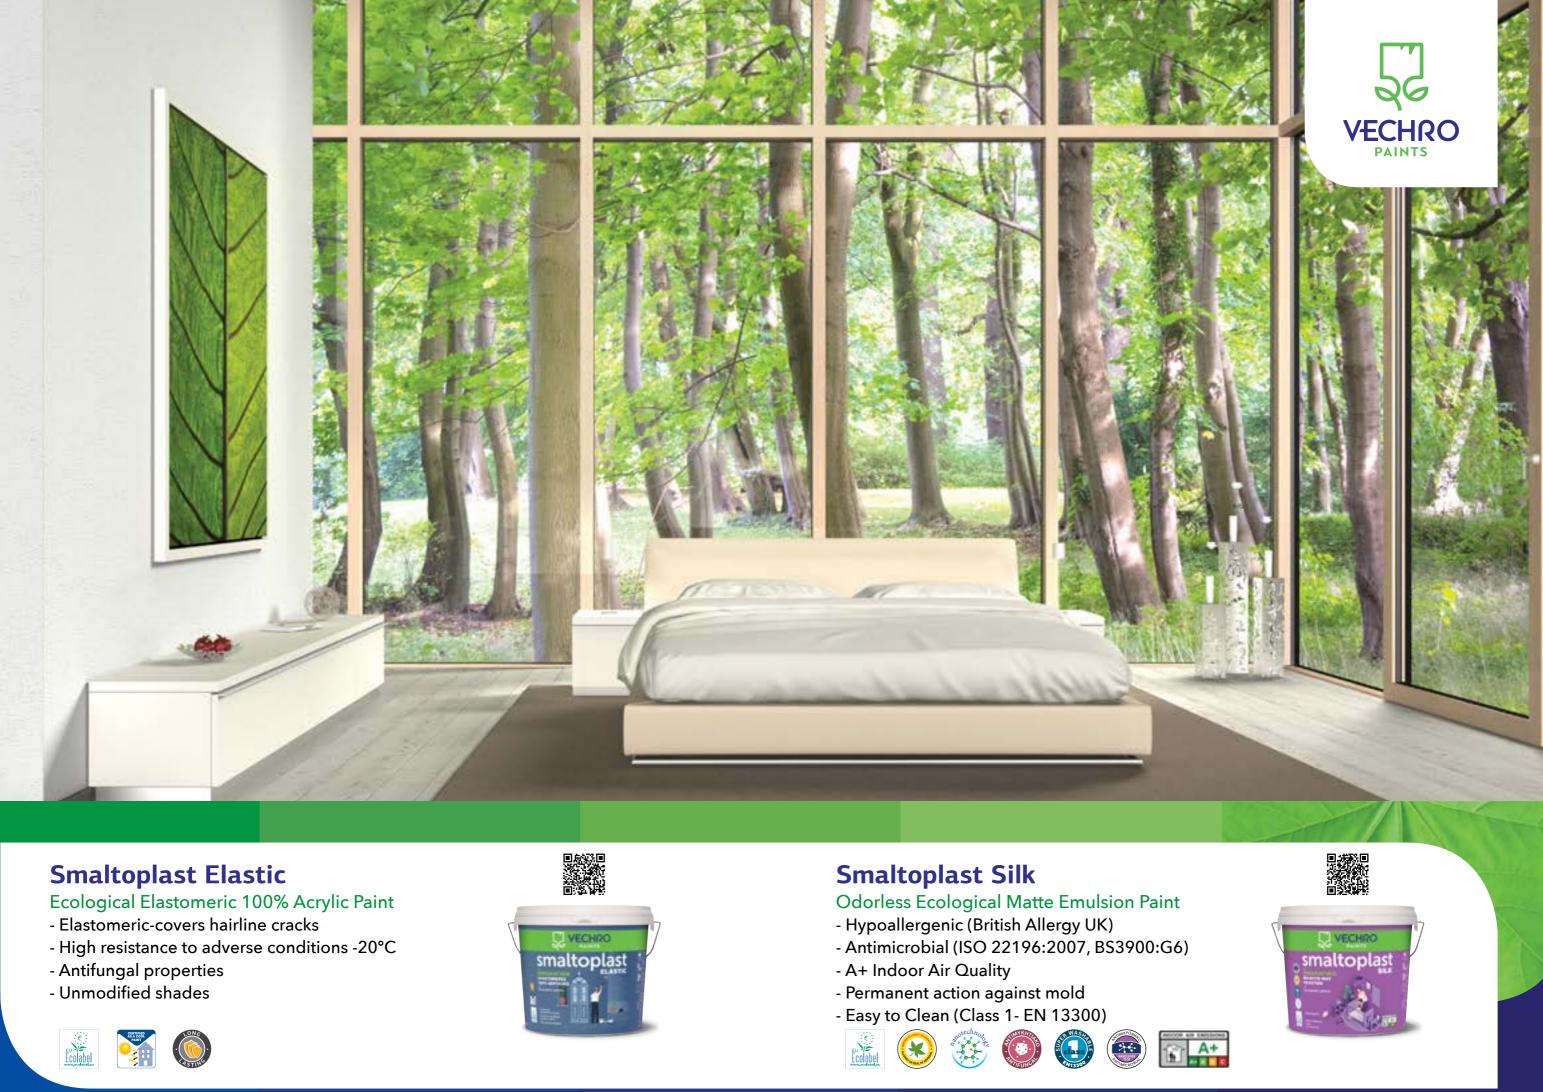

#### **Smaltoplast Elastic**

#### Ecological Elastomeric 100% Acrylic Paint

- Elastomeric water repellent. Classified as a "low liquid permeability" according to EN 1062-1.
- Covers hairline cracks.
- High resistance to adverse whether conditions (-20°C).
- Excellent resistance against fungi and algae, according to EN15457.
- Unmodified shades.