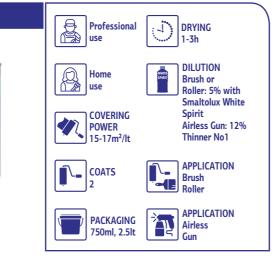

#### **Symbols** explanation

Home use

Covering Power Per layer

**VECHRO** 

PAINTS

Drying s surface t concerns surface drying time under normal conditions. The recoat and the drying time at depth is higher (See the product label and TDS)

,T. Dilution

With water

Ŋ

Application

Spray-Gun

Dilution With White Spirit

Dilution Vechro Thinner No1 or No3

Application Simple spatula

Application

with rollers, paintbrush\*

վլյի Application Sponge

Application Cloth

Application

Wall Brush

\*The water-soluble products are dilute with water at a rate greater than in the case of a brush or roller. In case the solvent products, which are diluted with Smaltolux White Spirit for application by brush or roller, when applied with spray gun, they are diluted with Vechro Thinner No1 and the dilution rate is higher (See thee product label & TDS)