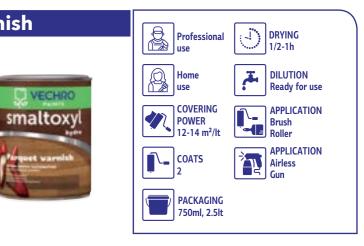

#### Smaltoxyl Hydro Parquet Varnish

#### Polyurethane Wooden-Floor Varnish

- Polyurethane (PU) technology.
- Scratch resistant.
- Quick drying.
- Strong adhesion, elasticity and hardness.

smaltoxyl hudro