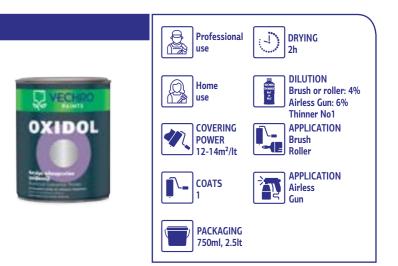

#### **Oxidol Anticorrosive Primer**

#### Anticorrosive new generation primer

- High anti-corrosive protection.
- Excellent adhesion.
- Fast drying.
- Contains non toxic pigments.