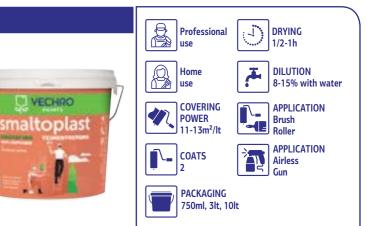

#### **Smaltoplast Kitchen & Bath**

#### **Ecological Antifungal Matte Emulsion Paint**

- Antimicrobial (IMSL), Antifungal.
- Excellent washability/ scrub resistance (Class 1-EN 13300).
- High coverage.
- Super opacity.

oplast

Ľ

Π

Ē

5