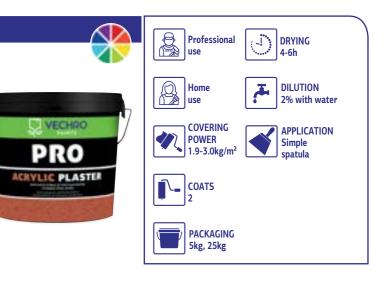

# **PRO ACRYLIC PLASTER &** PRO PRIMER PLASTER

#### Premium acrylic plaster system, ready for use.

- Acrylic fiber reinforced plaster in pasty form of organic base.
- Ideal for the final finish in external thermal insulation systems.
- It is used as one-layer plaster on concrete substrates, conventional mortars, cement boards, gypsum boards, previously painted surfaces, etc.
- It is water repellent and permeable to water vapor Certified with the CE market according to EN 15824.

Flat: 1.0mm & 1.5mm Graffiato: 2.0mm & 3.0mm