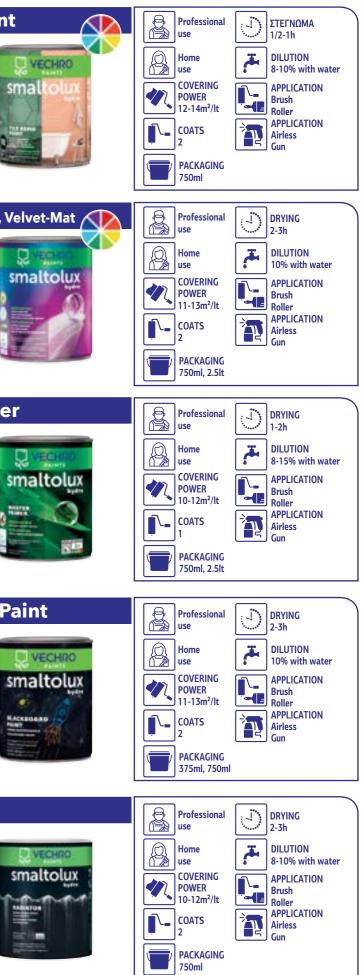

#### Smaltolux Hydro Eco Gloss, Satin, Velvet-Mat

#### Ecological Hypoallergenic Polyurethane Acrylic Water Based Enamel

- A protection shield from asthma & allergies. Antimicrobial- Protects the film from growth of microorganisms (bacteria & fungi)
- Easy to clean.

Ecolabel

Odourless.

#### A+

#### **Smaltolux Hydro Master Primer**

#### **Ecological Acrylic Water** Based Primer

Multipurpose.

 Excellent adhesion on wide range of substrates such as wood, MDF, chipboard, aluminum, glavanized steel, hard PVC, ceramic tiles, glass.

#### **Smaltolux Hydro Blackboard Paint**

#### Water based chalkboard paint

- Excellent resistance to chalk scratching.
- Effective cleaned.
- Easily erased.
- Low odour.

Ľ,

0

5

#### **Smaltolux Hydro Radiator**

#### Semi-gloss Water Based **Enamel for Radiators**

- Resistance to high temperatures.
- Strong adhesion.
- Excellent toughness.
- Quick drying.
- Contains rust converter. \* Symbols' explanation on page 4