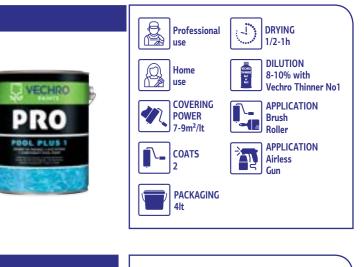

#### **PRO Pool Plus 1**

#### Single Component Pool Paint

- Excellent resistance to chlorine and other preservative chemicals & sea water.
- High-strength elastic paint.
- Easy to apply & great adhesion.
- Based on chlorinated rubber resin.
- Available at light blue (PCM 544).