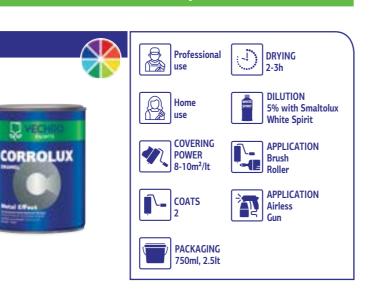

#### **Corrolux Metal Effect**

#### **Metalized Antirust Decorative** Enamel

- Excellent adhesion, leveling & drying.
- Metalized-pearl effect protective & decorative.
- Very good anti-corrosive properties.
- Can be used direct in metallic surfaces without use of anti-corrosive primer.