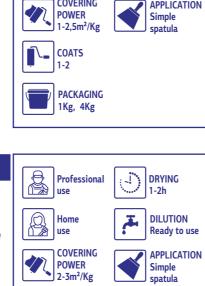

#### **Smaltofill Easy Putty**

#### Lightweight Acrylic Putty

- Quick & easy application.
- Non-shrinking.
- Filling and repairing cracks and holes up to 5cm.
- Corrosion resistant of the metal.