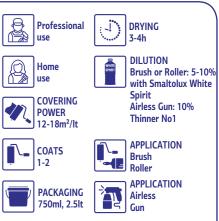

#### **ECHRO** PAINTS

DRYING

1-2h

Spirit

Brush -12 Roller

DILUTION

Brush or roller: 4% with Smaltolux Whit

Airless Gun: 4%

Thinner No1

APPLICATION

#### Smaltolux Extra Gloss, Satin

#### **Premium Quality Wood** Enamel

- Suitable for wood and metal surfaces.
- Gives smoothness to surfaces and enhances yellowness in the dark performance.
- Available at Gloss-Satin & Matte finish.

smaltolux

Hon use

l Home

COVERING

14-18m<sup>2</sup>/lt

POWER

COATS

Professional use