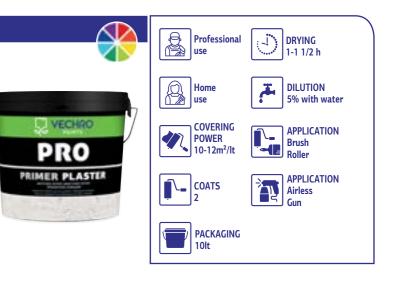

#### **PRO Primer Plaster**

#### **Acrylic White Primer** for Plaster

- Resistant to alkali & humidity.
- Excellent adhesion.
- After its application it creates a rough surface