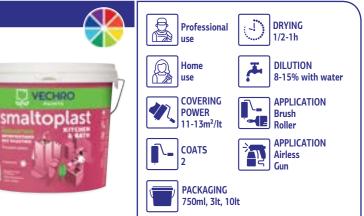

#### **Symbols** explanation

Home use

Covering Power Per layer

**VECHRO** 

PAINTS

Drying s surface t concerns surface drying time under normal conditions. The recoat and the drying time at depth is higher (See the product label and TDS)

,T. Dilution

With water

Ŋ

Application

Spray-Gun

Dilution With White Spirit

Dilution Vechro Thinner No1 or No3

Application Simple spatula

Application

with rollers, paintbrush\*

վլյի Application Sponge

Application Cloth

Application

Wall Brush

\*The water-soluble products are dilute with water at a rate greater than in the case of a brush or roller. In case the solvent products, which are diluted with Smaltolux White Spirit for application by brush or roller, when applied with spray gun, they are diluted with Vechro Thinner No1 and the dilution rate is higher (See thee product label & TDS)