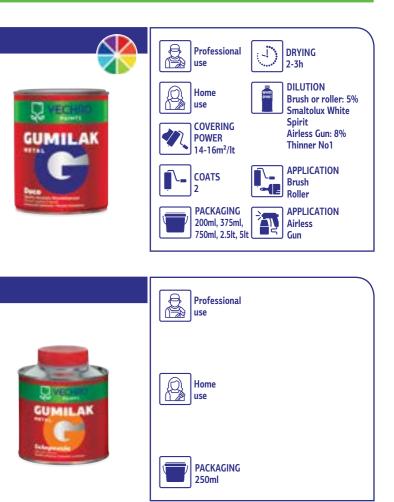

#### **Gumilak Metal Duco**

#### **Premium Quality Enamel**

- Enhanced anticorrosive protection & great covering power.
- Excellent hardness and durability, with very good resistance to mechanical strain.
- Great resistance in UV and in adverse weather conditions.
- Available at 24 ready made shades & endless coloring options via Vechro's Tinting Machine.

#### **Gumilak Metal Hardener**

#### High Solids Hardener

- Accererlates drying time.
- Increases hardness & durability.