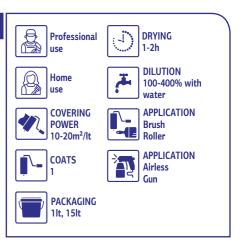

#### **Smalto Primer**

- Water based acrylic primer with very good adhesive and penetrating properties.
- Suitable for internal and external use. Recoatable with any emylsion paint.
- Increases the covering power of the final paint because it reduces the absorbency of the surface.