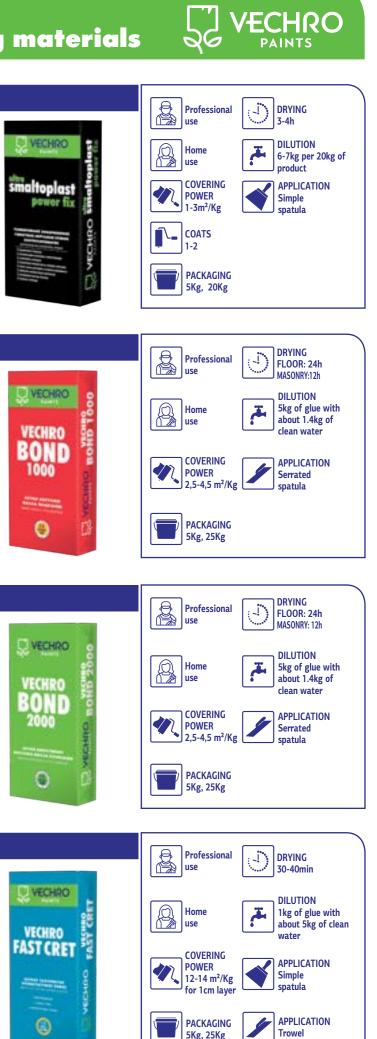

#### **Ultra Smaltoplast Power Fix**

#### High filling power coarse compound

- Easily homogenized.
- Suitable for filling and leveling bad structured concretes and plasters.
- Excellent application, filling and sanding properties.
- No shrinking even at high film thickness.
- Durable in bad weather conditions.

#### VECHRO Bond 1000

#### White Acrylic, Tile Adhesive

- Suitable for fixing tiles and decorative bricks for internal and external use.
- Classified C1T according to EN12004.
- High bond strength.
- Tiling without sliding on the wall.

#### VECHRO Bond 2000

#### **Reinforced Super Acrylic Tile** Adhesive

- Reinforced with acrylic resins, suitable for placing ceramic tiles.
- Classified C2TE category according to EN 12004.
- Excellent bonding resistance with zero slip.
- Extended open application time.
- Internal and external use.

#### **VECHRO Fast Cret**

#### Fiber-reinforced quick-setting repair plaster

- Suitable for the repair and restoration of damaged parts on surfaces of plaster, bricks, concrete etc. for internal and external use.
- Strong adhesion.
- Classified Class R / CSII according to EN 998-1.
- High mechanical strength.
- Does not contain gypsum.